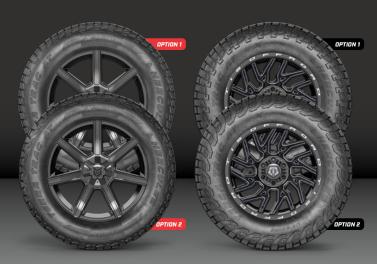

# DUAL BUTTRESS. UNIQUE CUSTOMIZATION.

Variable sidewall designs give customers the ultimate in tire and choice.

### All-terrain, all-season, all their own.

The Terra Trac AT X-Journey's hard-hitting look accompanies versatile performance. Two unique sidewall designs provide a cost effective way to match the tire to their personality—wherever they go.

# Choose Your Character

Only the Terra Trac AT X-Venture has the looks to match its bold and brazen off-road prowess. Alternating sidewall configurations let drivers choose from two distinct looks.

TERRA TRAC® AT X-VENTURE