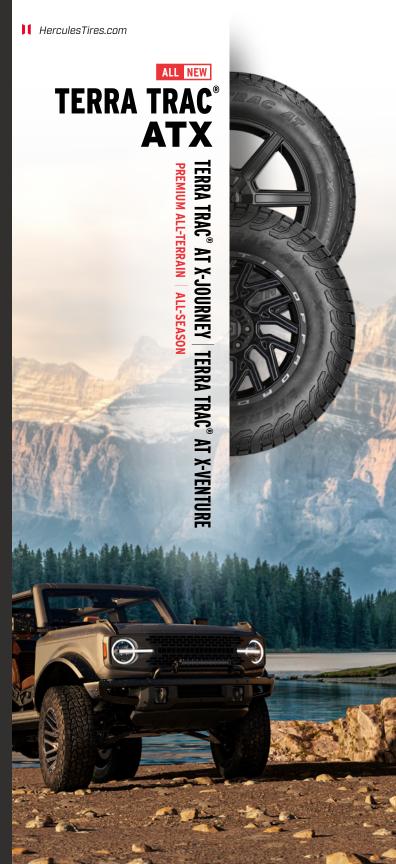

# Choose Your Character

Only the Terra Trac AT X-Venture has the looks to match its bold and brazen off-road prowess. Alternating sidewall configurations let drivers choose from two distinct looks.

TERRA TRAC® AT X-VENTURE