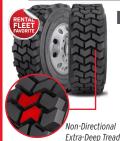

#### Hauler SKZ Skid Steer

- On-Road/Off-Road
- Non-Directional Extra-Deep Tread
  - Provides efficiency both on and off the road
  - Ideal for users who divide their time between hard and soft terrain
- Low Vibration
- Long life (+20% vs general use tire)