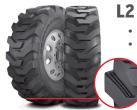

#### **L2 Loader**

- On-Road/Off-Road
- Extra deep tread
  - $\,{}^{\circ}$  Offers better flotation in soft, loose soil
  - Provides very good self-cleaning

#### Stepped Reinforced Lug

• Improves traction and steering performance