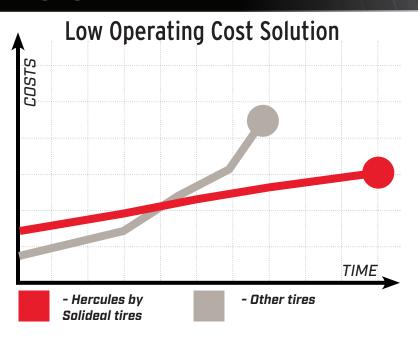

# Hercules by Solideal **provides the solution** for lower operating costs.

Hercules by Solideal tires are made to outlast the competition and perform reliably in the most demanding conditions.

- · Longer life
- · Less downtime
- · Lower replacement costs

#### **Rugged and Tough**

- Made with tough, anti-abrasion, tear-resistant rubber compound to minimize heat-generation and provide ultimate durability
- Heavy-duty tires last longer and cost less in the long run.