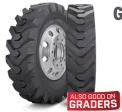

#### G3/L3 Telehandler

- On-Road/Off-Road
- Non-directional tread pattern
  - Optimizes balance both on and off the road for traction and stability
- Stepped tread design
  - Provides good traction and self-cleaning

#### **G2/L2 Telehandler**

- Superior responsive sidewall
  - $^{\circ}$  Increases driving comfort on and off the road
- Aggressive tread pattern
- Provides very good traction and self-cleaning
- Optimal traction
- · Self-cleaning