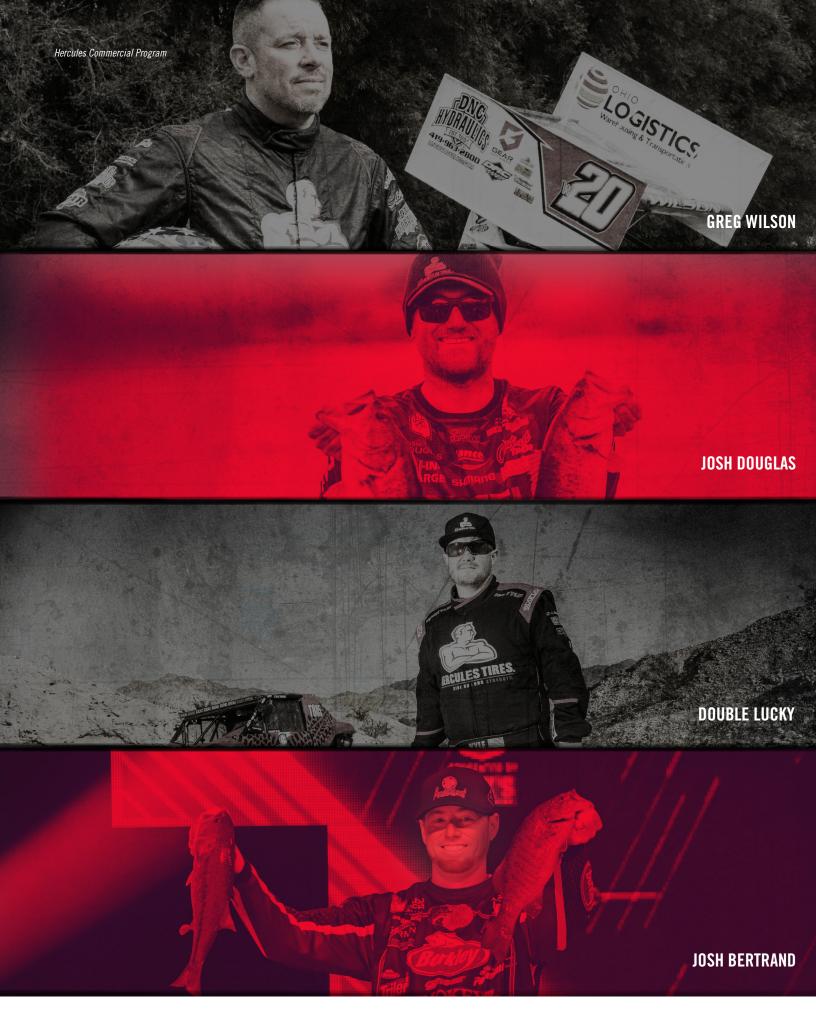

#### **TEAM HERCULES**

Meet the group that excels when and where it matters most. And picture your name next to theirs in the winner's circle.

#### GREG WILSON, Sprint Car Driver

The winner of over 100 sprint car features, Greg Wilson has been a fixture in sprint car racing for over a quarter century. And Hercules has been proud to be along for the ride as his sponsor since 2012. His 20 sprint car—reaching speeds of up to 180 miles per hour—is on full display at All Star Circuit of Champions races across the US and Canada.

#### JOSH DOUGLAS, Bass Angler

Josh Douglas is a Minnesota born professional bass angler competing on both the FLW Tour as well as the Bassmaster Opens. Josh has climbed the bass fishing ladder since first cutting his teeth on the MN State BASS Federation. With two FLW Tour top 30's and one resulting in a 3rd place finish in 2018 on Kentucky Lake, Josh proudly represents the Hercules brand nationwide.

#### DOUBLE LUCKY, Off-Road UTV Racing Team

Double Lucky Racing driver Kyle Chavez, known for taking the Code Off-Road Championship in the Class 29 UTV Turbo division. Double Lucky competes exclusively on Hercules Terra Trac® MT tires.

#### JOSH BERTRAND, Bass Angler

Along his coast-to-coast journey, Josh Bertrand learned how to make a living doing what he loved most—fishing. Participating in over 300 tournaments over the past 15 years, Josh now competes on the Major League Fishing circuit among any other tournament he has time to enter. And he rides on Hercules Tires to each one.